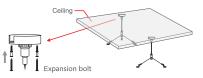

# **Suspended Installation** 1.Neccesary accessories

PWB3x6 screw 2.Fix the hanging wires onto ceiling in order with expansion bolts

3.Fixing the other two ends of hanging wires on panel light with PWB3x6,adjusting suitable distance between two ends to make sure panel light is located in horizontal level safely.