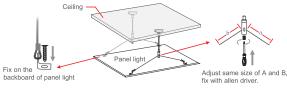

# **Suspended Installation** 1.Neccesary accessories

PWB3x6 screw 2.Fix the hanging wires onto ceiling in order with expansion bolts

3.Fixing the other two ends of hanging wires on panel light with PWB3x6,adjusting suitable distance between two ends to make sure panel light is located in horizontal level safely.