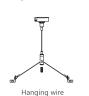

# **Suspended Installation** 1.Neccesary accessories

PWB3x6 screw 2.Fix the hanging wires onto ceiling in order with expansion bolts

3.Fixing the other two ends of hanging wires on panel light with PWB3x6,adjusting suitable distance between two ends to make sure panel light is located in horizontal level safely.