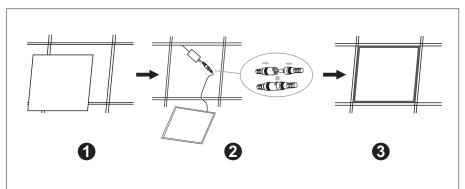

## Recessed Installation in T-bar ceiling

- "The fixture can't be covered by any heat insulation pads or similar materials. Be sure that The minimum distance from side of the luminaire to surroundings must be more than 100mm.
- 1. Take out the false ceiling block that are identical size as panel light
- 2. Wiring driver and all other neccesary accessories
- 3. Fix the panel light into right place, switch on

## Recessed Installation with clips • "The fixture can't be covered by any heat insulation pads or similar materials. Be sure that The minimum distance from side of the luminaire to surroundings must be more than 100mm.