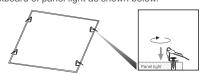

## Recessed Installation in T-bar ceiling

- "The fixture can't be covered by any heat insulation pads or similar materials. Be sure that The minimum distance from side of the luminaire to surroundings must be more than 100mm.
- 1. Take out the false ceiling block that are identical size as panel light
- 2. Wiring driver and all other neccesary accessories
- 3. Fix the panel light into right place, switch on