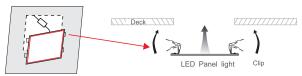

1.Necessary accessories:

2.Fix PMB3\*6 screw on backboard of panel light as shown below.

3. Wiring driver and all other necessary accessories fix the panel light into right place with Clip.

4.Switch on