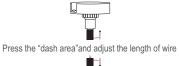

lation with clips • "The fixture can't be covered by any heat insulation pads or similar materials. Be sure that The minimum distance from side of the luminaire to surroundings must be more than 100mm.

1.Necessary accessories:

2.Fix PMB3\*6 screw on backboard of panel light as shown below.



3. Wiring driver and all other necessary accessories fix the panel light into right place with Clip.



4.Switch on

# **Suspended Installation** 1.Neccesary accessories



PWB3x6 screw 2.Fix the hanging wires onto ceiling in order with expansion bolts



3.Fixing the other two ends of hanging wires on panel light with PWB3x6,adjusting suitable distance between two ends to make sure panel light is located in horizontal level safely.



4. Adjust the length of stainless wire to the suitable height.